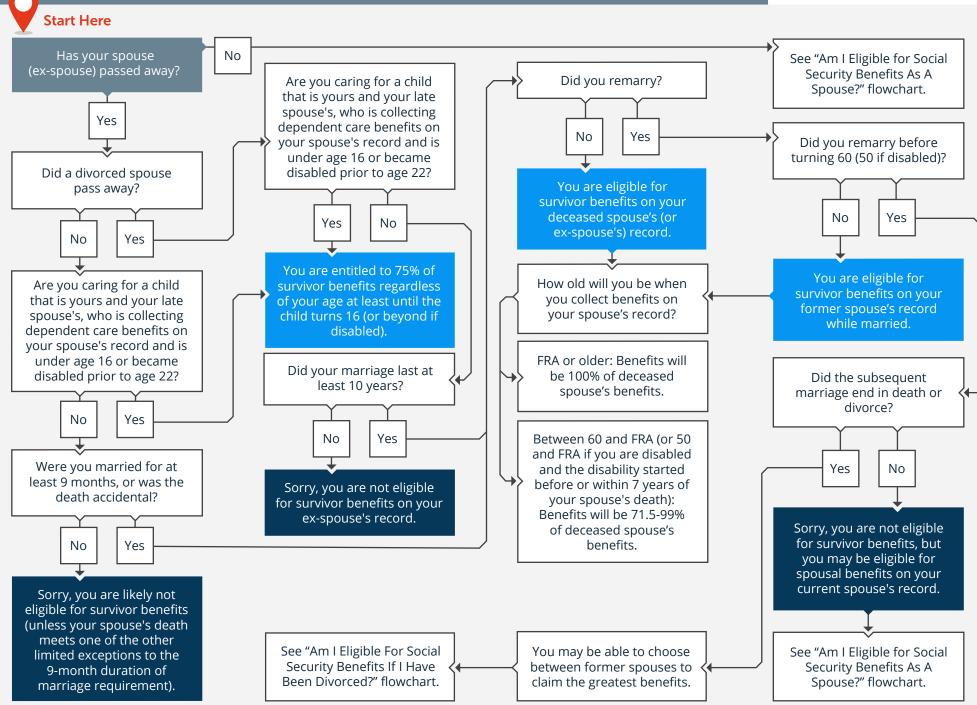

## 2023 · AM I ELIGIBLE FOR SOCIAL SECURITY BENEFITS AS A SURVIVING SPOUSE?





## Beden Wealth Management



## Beden Wealth Management

1593 Spring Hill Road, Suite 500E, Vienna, Virginia 22182

cjbeden@bedenwealth.com | 703-356-9522 | www.bedenwealth.com

For educational purposes only and should not be construed as legal, tax or accounting advice. Clients should confer with their qualified legal, tax and accounting advisors as appropriate. Craig Beden is a registered representative of and offers securities and investment advisory services through MML Investors Services, LLC. Member SIPC. Beden Wealth Management is not a subsidiary or affiliate of MML Investors Services, LLC, or its affiliated companies. 1593 Spring Hill Road, Vienna, VA 22182. (703) 356-9522. fpPathfinder is not affiliated with MML Investors Services LLC. Domiciled in VA, CA Insurance License #0C