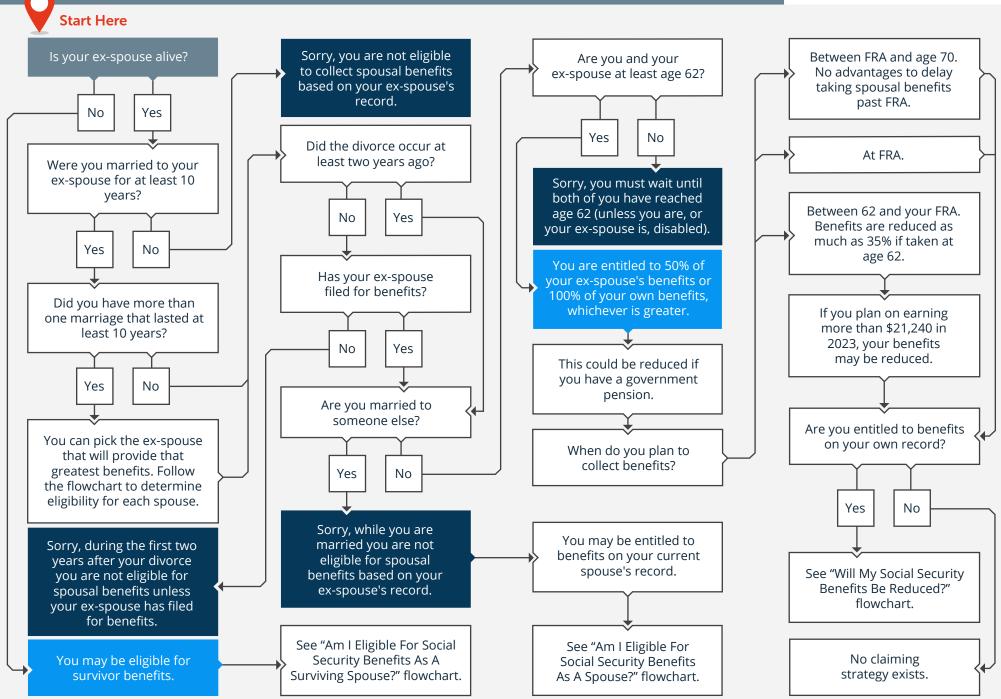

## 2023 · AM I ELIGIBLE FOR SOCIAL SECURITY BENEFITS IF I HAVE BEEN DIVORCED?





## Beden Wealth Management



## Beden Wealth Management

1593 Spring Hill Road, Suite 500E, Vienna, Virginia 22182

cjbeden@bedenwealth.com | 703-356-9522 | www.bedenwealth.com

For educational purposes only and should not be construed as legal, tax or accounting advice. Clients should confer with their qualified legal, tax and accounting advisors as appropriate. Craig Beden is a registered representative of and offers securities and investment advisory services through MML Investors Services, LLC. Member SIPC. Beden Wealth Management is not a subsidiary or affiliate of MML Investors Services, LLC, or its affiliated companies. 1593 Spring Hill Road, Vienna, VA 22182. (703) 356-9522. fpPathfinder is not affiliated with MML Investors Services LLC. Domiciled in VA, CA Insurance License #0C