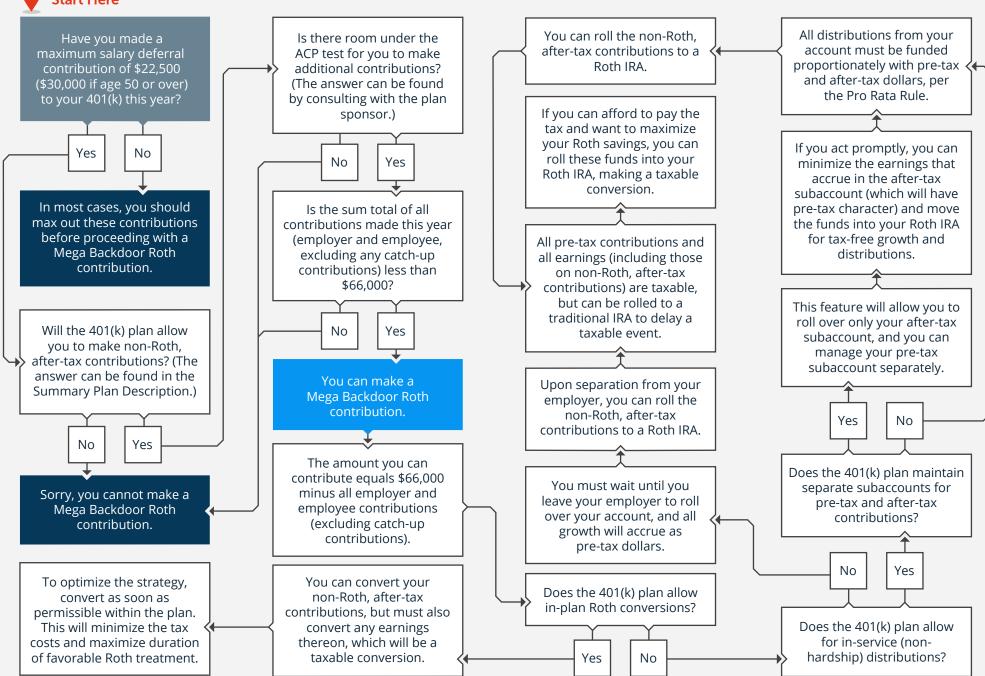

## 2023 · CAN I MAKE A MEGA BACKDOOR ROTH CONTRIBUTION?







## Beden Wealth Management



## Beden Wealth Management

1593 Spring Hill Road, Suite 500E, Vienna, Virginia 22182

cjbeden@bedenwealth.com | 703-356-9522 | www.bedenwealth.com

For educational purposes only and should not be construed as legal, tax or accounting advice. Clients should confer with their qualified legal, tax and accounting advisors as appropriate. Craig Beden is a registered representative of and offers securities and investment advisory services through MML Investors Services, LLC. Member SIPC. Beden Wealth Management is not a subsidiary or affiliate of MML Investors Services, LLC, or its affiliated companies. 1593 Spring Hill Road, Vienna, VA 22182. (703) 356-9522. fpPathfinder is not affiliated with MML Investors Services LLC. Domiciled in VA, CA Insurance License #0C