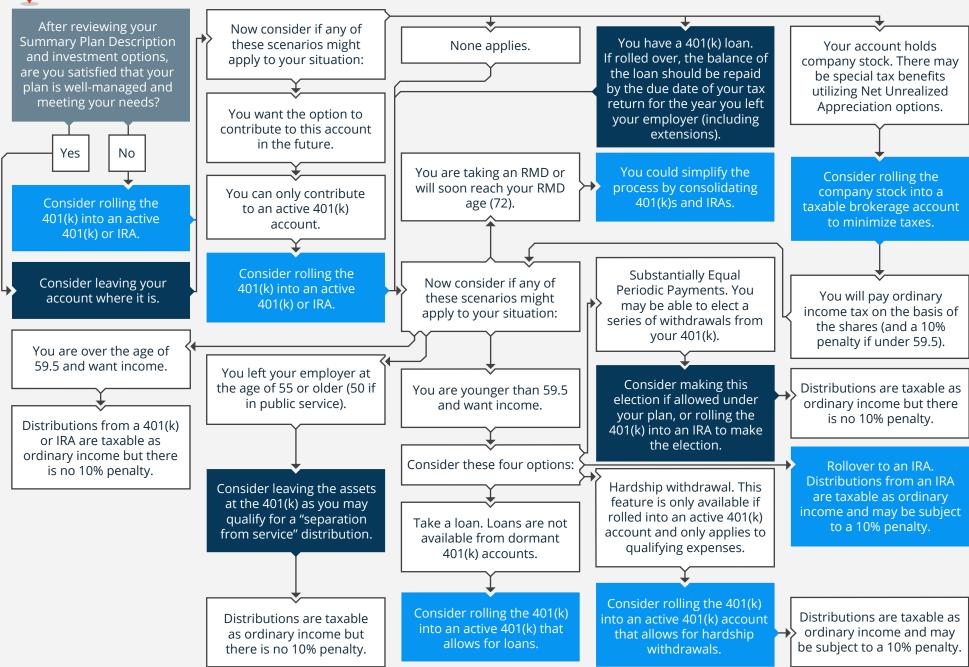

## 2023 · SHOULD I ROLL OVER MY DORMANT TRADITIONAL 401(K)?







## Beden Wealth Management



## Beden Wealth Management

1593 Spring Hill Road, Suite 500E, Vienna, Virginia 22182

cjbeden@bedenwealth.com | 703-356-9522 | www.bedenwealth.com

For educational purposes only and should not be construed as legal, tax or accounting advice. Clients should confer with their qualified legal, tax and accounting advisors as appropriate. Craig Beden is a registered representative of and offers securities and investment advisory services through MML Investors Services, LLC. Member SIPC. Beden Wealth Management is not a subsidiary or affiliate of MML Investors Services, LLC, or its affiliated companies. 1593 Spring Hill Road, Vienna, VA 22182. (703) 356-9522. fpPathfinder is not affiliated with MML Investors Services LLC. Domiciled in VA, CA Insurance License #0C