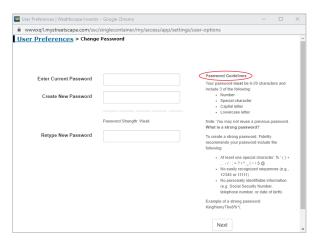

## Reset/change a password:

You can reset and change the password associated with your user ID or username.

If you have forgotten your password and need to reset it:

- 1 | Log on to wealthscapeinvestor.com/mmlis and click the Forgot Password? link.
- 2 | Enter your **User ID/Username**.
- 3 | Answer your **Security Question**.
- 4 | Create a New Password.

If you know your current password and want to change it:

- 1 | Click User Preferences.
- 2 | Select Change Password.
- 3 | In the Enter Current Password box, enter the password used to log in for the current session.
- 4 | In the Create New Password box, enter a new password that conforms with the Password Guidelines.
- 5 | In the Retype New Password box, enter the new password again.
- 6 | Click Next.

A message confirms that the password has been successfully changed. You must use this password the next time you log in to Wealthscape Investor.

You have up to three attempts to enter the correct password when logging into Wealthscape Investor. If your account is blocked due to multiple unsuccessful login attempts: