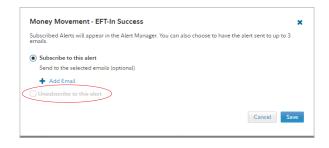

## **Unsubscribing from Alerts:**

- 1 | The Investor will click on the **Subscription Setup** tab.
- 2 | In the **Action** column, the Investor will select **Update** for the alert they want to unsubscribe from.
- 3 | The below box will open. The Investor will then select **Unsubscribe to this alert** and their email address will be removed from the Send To column for the alert they unsubscribed from.