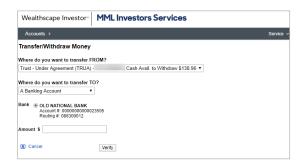

## Initiate money movement:

You can initiate money transfers and view the status of any pending transfers. However, the money movement feature is entitlement-based and your financial professional must request the functionality for you.

- 1 | Click on Service > Transfer/Withdraw Money.
- 2 | Select where to transfer money to and the amount. Depending on your account profile, you can transfer using EFT, check disbursement or to another brokerage account.
- 3 | Click **Verify** to display details. If no changes are needed, click Submit.
- 4 | The confirmation window will appear with a confirmation number for submission.
- 5 To check status on any pending transfers, select Service > Pending Transfers from the menu bar.