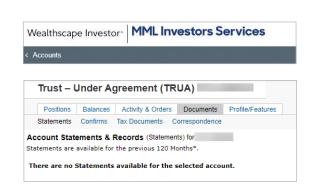

## Access key documents:

With Wealthscape Investor, you'll always have access to your statements, confirms, tax documents and correspondence. To view documents:

- 1 | Click **Accounts** and select the account you want to access documents for.
- 2 | Select the **Documents** tab.
- 3 | Select one of the links below the Documents tab for the type of document you want to view.

In addition, you can import your eligible tax forms into TurboTax, H&R Block, and TaxAct by accessing those websites directly.