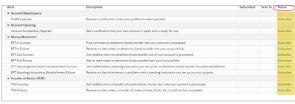

## **Unsubscribing from Alerts:**

- 1 | The Investor will click on the **Subscription Setup** tab.
- 2 | In the **Action** column, the Investor will select **Update** for the alert they want to unsubscribe from.
- 3 | The below box will open. The Investor will then select **Unsubscribe to this alert** and their email address will be removed from the Send To column for the alert they unsubscribed from.