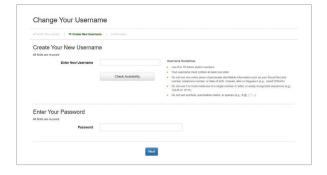

## Create a custom username:

The Custom Username Function allows you to create a custom alphanumeric username to use on both the desktop and mobile app. Usernames can contain nine to fifteen letters and/or numbers, and must contain at least one letter. Symbols, punctuation marks and spaces are not allowed. Custom usernames must be created on the Wealthscape Investor desktop website.

- 1 | Click User Preferences.
- 2 | Select Change Username.
- 3 | Create new Username.

The User Preferences section also allows you to change your Username.

# Edit My Account Name Edit Default Start Page and Account Change Security Contact Information Change Username 2-Factor Authentication Settings

Visit www.wealthscapeinvestor.com/mmlis to register for online access today!