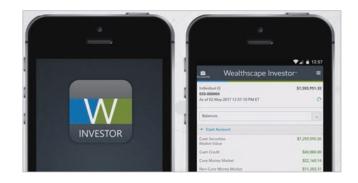

## Stay connected:

Download the Wealthscape Investor Brokerage Mobile app for your tablet and smartphone and tap into your account when you're on the go. The mobile app allows you to:

- · Get access virtually anytime.
- Check your account balances, positions and history.
- · View market information.
- Create watch lists and price trigger alerts.

Get the free mobile app from the Apple Store or Google Marketplace to access your account from virtually anywhere.

## Deposit checks:

Through the Wealthscape Investor Brokerage Mobile app, Mobile Check Deposit allows users a quick and cost-efficient way to deposit checks for processing, straight from their mobile device. Follow these quick steps: