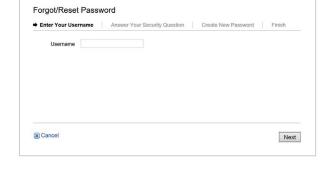

## Reset/change a password:

You can reset and change the password associated with your user ID or username.

If you have forgotten your password and need to reset it:

- 1 | Log on to wealthscapeinvestor.com/mmlis and click the Forgot Password? link.
- 2 | Enter your **User ID/Username**.
- 3 | Answer your **Security Question**.
- 4 | Create a New Password.