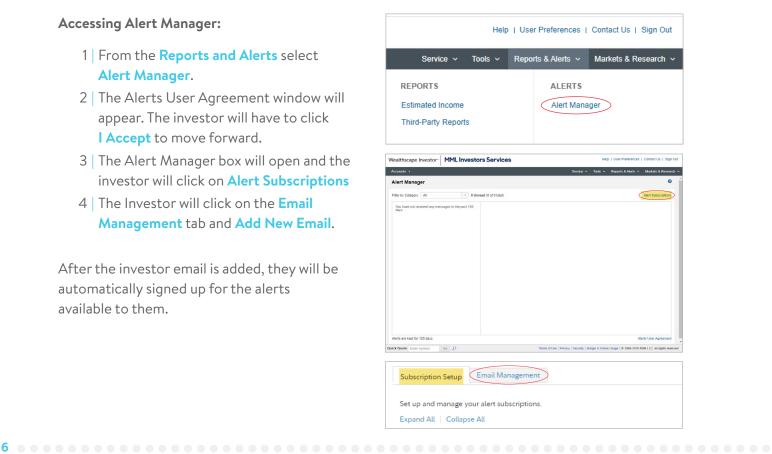

## **Accessing Alert Manager:**

- 1 | From the Reports and Alerts select Alert Manager.
- 2 | The Alerts User Agreement window will appear. The investor will have to click I Accept to move forward.
- 3 | The Alert Manager box will open and the investor will click on Alert Subscriptions
- 4 | The Investor will click on the **Email** Management tab and Add New Email.

After the investor email is added, they will be automatically signed up for the alerts available to them.