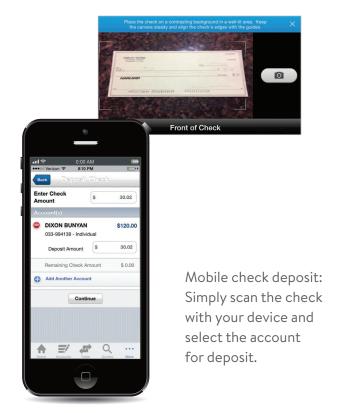

## Deposit checks:

Through the Wealthscape Investor Brokerage Mobile app, Mobile Check Deposit allows users a quick and cost-efficient way to deposit checks for processing, straight from their mobile device. Follow these quick steps:

- 1 | Open the Wealthscape Investor app on your device.
- 2 | From the home screen, select **Money Movement**, then **Deposit Check**.
- 3 | Snap a photo of the front and back of the check using the camera on your device.
- 4 | Follow the prompts to enter the deposit amount and desired account(s). You may split the deposit among up to five different brokerage accounts.
- 5 | Verify the deposit details and submit the deposit.

The mobile deposit is immediately sent to MML Investors Services for review and approval. Once approved, the deposit is transmitted to the bank for processing and posted to the brokerage account. Deposits submitted on a business day prior to 4 p.m. ET and in good order will be posted the same business day.