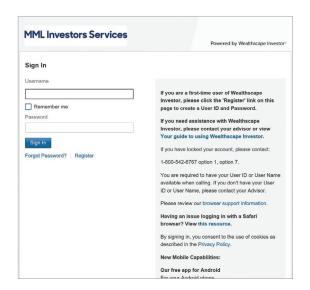

## Register online:

To get started, you must register for online access at **wealthscapeinvestor.com/mmlis**. The registration function allows Wealthscape Investor users to self-register without assistance from your financial firm, thus you obtain a user ID and establish a password yourself.

## Reset/change a password:

You can reset and change the password associated with your user ID or username.

If you have forgotten your password and need to reset it:

- 1 | Log on to wealthscapeinvestor.com/mmlis and click the Forgot Password? link.
- 2 | Enter your **User ID/Username**.
- 3 | Answer your **Security Question**.
- 4 | Create a New Password.

- You can call MML Investors Services
  Representative Services at
  1-800-542-6767, option 1, for a
  password reset. Note that this option
  is only available if you are able to
  provide your user ID/username and
  have an email address associated
  with your account.
- If you do not know your user ID/username, contact your financial professional for assistance.