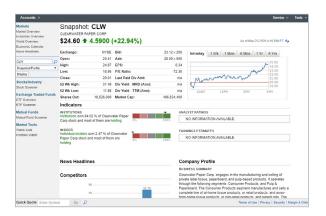

The Market Overview screen offers you access to robust tools, including new investment screens.

The Snapshot view provides detailed company information and overview data.

All screenshots are for illustrative purposes only.