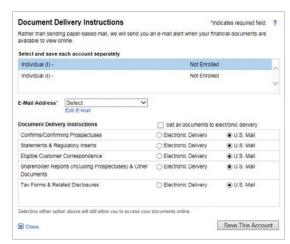

## Go green by going paperless:

Sign up for eDelivery to simplify your recordkeeping with electronic storage of statements, trade confirmations, prospectuses, shareholder reports and other eligible correspondence. You'll receive an email letting you know that a new document is available for viewing.

- 1 | Log in to your account, select **Document Delivery Instructions**from the Service Menu.
- 2 | Click an account and select the documents you'd like to receive via eDelivery.
- 3 | Click the **Save This Account** button and the **I Agree** button to accept the terms.